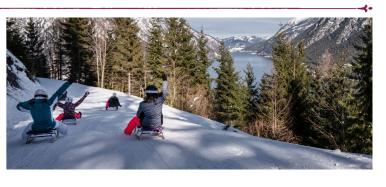

# Sledge hike to the Zwölferkopf (1.491m)

We take the cable car to the Zwölferkopf and from there on we go to the 5km far away sledging run. We will slide down on our sledges back to the valley and the hotel.

Sledge rent for free at the hotel!

**Duration:** app. 3 hours | **Walking time:** 1 hours

Registration: until 09.00 o'clock |